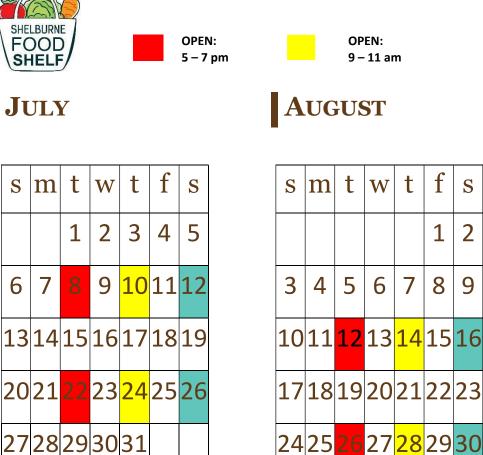

JULY

m

7

S

6

t

1



2425

31





## **SEPTEMBER**



## How to make an appointment to shop at the Shelburne Food Shelf

27<mark>28</mark>29**30** 

S

2

9

## If you have a smart phone or a computer:

- 1. Type shelburnefoodshelf.org in your browser and hit enter.
- 2. Click on the "Shop for food" button with the shopping cart icon.
- 3. Click on the green button that says "View calendar".
- 4. Pick a time to shop and click on it.
- 5. Fill in your name (first and last name, please), family size and phone number. You do not have to enter an email address.

www.shelburnefoodshelf.org 5420 Shelburne Rd.

6. Click on the green Sign Up button and You're Done! Be sure to make a note of your appointment time!

## If you Do NOT have a smart phone or computer:

Call the Food Shelf at 802-622-3313 and press Extens