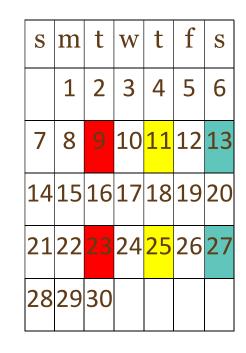

JULY

m

7

S

6

t

1



2425

31





## **SEPTEMBER**



## How to make an appointment to shop at the Shelburne Food Shelf

27<mark>28</mark>29**30** 

S

2

9

## If you have a smart phone or a computer:

- 1. Type shelburnefoodshelf.org in your browser and hit enter.
- 2. Click on the "Shop for food" button with the shopping cart icon.
- 3. Click on the green button that says "View calendar".
- 4. Pick a time to shop and click on it.
- 5. Fill in your name (first and last name, please), family size and phone number. You do not have to enter an email address.

www.shelburnefoodshelf.org 5420 Shelburne Rd.

6. Click on the green Sign Up button and You're Done! Be sure to make a note of your appointment time!

## If you Do NOT have a smart phone or computer:

Call the Food Shelf at 802-622-3313 and press Extension #3. Leave your name, phone num